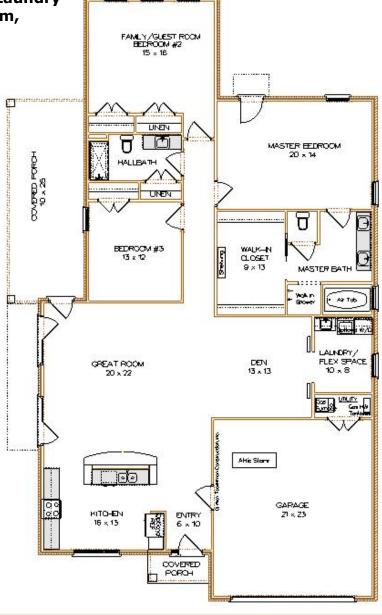

Newly Designed Legacy Floor Plan – 2, 3 Bedrooms, 2 Full Baths, Great Room, Spacious Open Flowing Kitchen layout, Fiex Space Room, Abundance of Natural lighting with added windows in Masterbedroom, Masterbath & Laundry Flex Room & Double Doors in the Great Room,

2 Car Garage.

Home beautifully appointed with Red Oak Hardwood and Tile flooring, 9' Ceilings, Andersen Windows & Doors, Granite Counters & Vanities, Merillat Cabinetry, 3' Interior Doorways, Crown Moldings, Tile Walk–In Shower & Air Bath in Masterbath, Open Kitchen Flowing Layout with Gas Range, Laundry Room with utility sink and bright useful Flex Space for Hobbies. Spacious Rooms with abundant Closet Space and Natural Lighting. Natural Gas HVAC & Tankless Water Heater. Exteriors of Brick and Hardiplank with inviting Covered Porches and Patios to take in sweeping views.