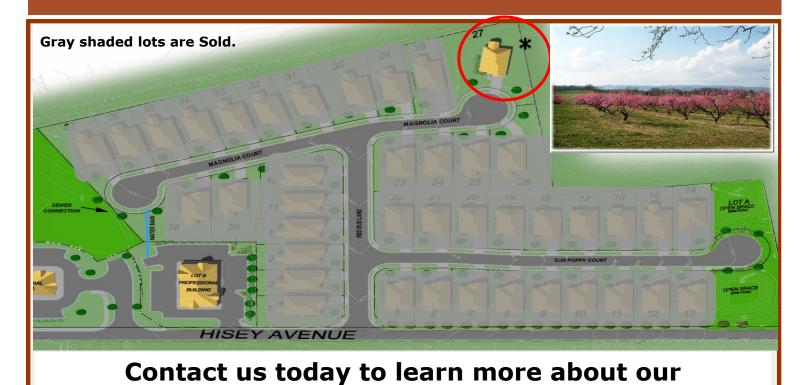

## NEWLY DESIGNED FLOOR PLAN - FINAL HOME AVAILABLE

**Lot #27 – 1038 Magnolia Court Woodstock** 

\$435,000

Spacious Half Acre Cul-De-Sac Lot with space availabile of the separate Garage or Recreational/Hobby Arm TRIPLE CONTRACTOR OF THE SECONDARY OF