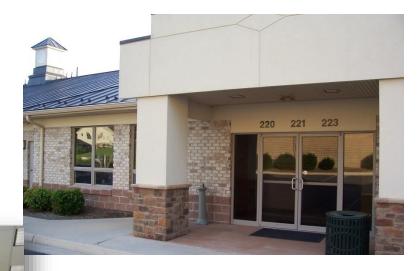

105 Stony Pointe Way S#223 Strasburg, Virginia 22657

## **SUITE #223:**

2,088 sq.ft Finished Space Reception/Open Work Space 3 Large Offices Conference Room Private & Corridor Bathrooms Built-In Cabinetry/Sink Area Storage Room

Base Rent \$2,088.00 (\$12.00 psf) <u>CAM</u> \$845.80 Monthly \$2,933.80