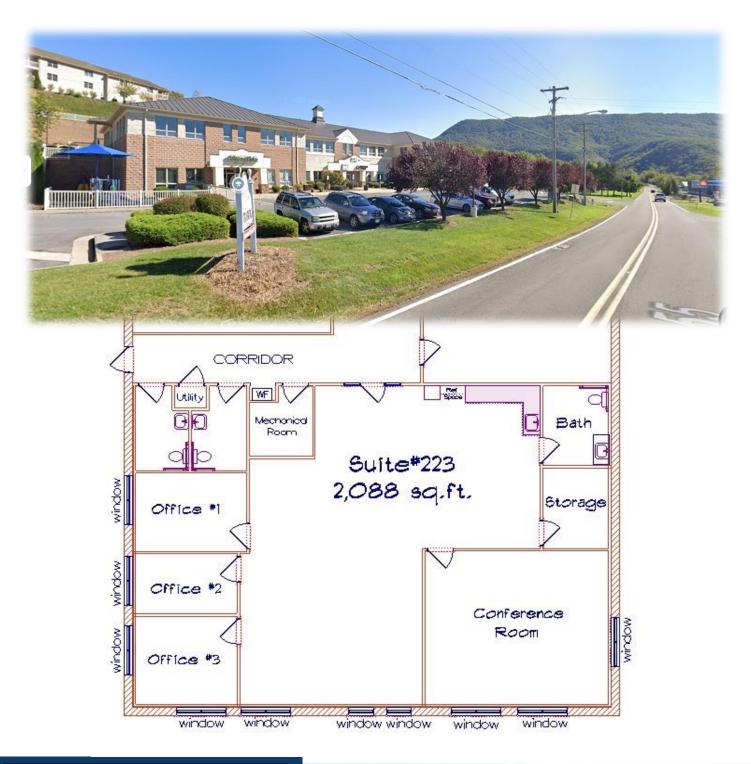

105 Stony Pointe Way S#223 Strasburg, Virginia 22657

## **SUITE #223:**

2,088 sq.ft Finished Space Reception/Open Work Space 3 Large Offices Conference Room Private & Corridor Bathrooms Built-In Cabinetry/Sink Area Storage Room

Base Rent \$2,088.00 (\$12.00 psf) <u>CAM</u> \$845.80 Monthly \$2,933.80

Premier Class A Construction
Modern & Efficient Building
Building Size – 28,800 sq.ft.
Tenants: Office, Medical,
& Service Tenants
Full ADA Accessibility
Ample Parking
Great Visibility
High Traffic Location