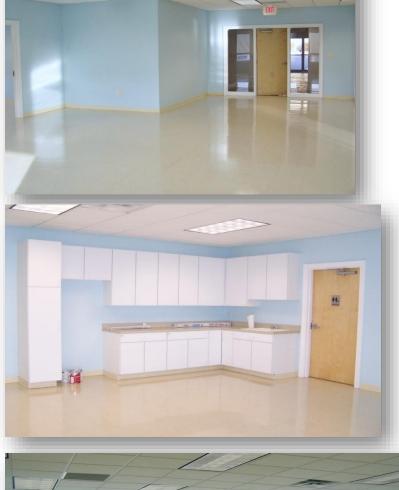

## **SUITE #223:**

2,088 sq.ft Finished Space Reception/Open Work Space 3 Large Offices Conference Room Private & Corridor Bathrooms Built-In Cabinetry/Sink Area Storage Room

Base Rent \$2,088.00 (\$12.00 psf) <u>CAM</u> \$845.80 Monthly \$2,933.80