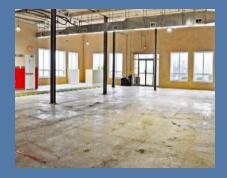

## **Spaces Available**

Suite #101 & 110: 7,200 sq.ft. Fully Built-Out Child Care Center Licensed 110 +/- children \$10.33 psf NN w/ cam \$7,642.69

Suite #120: 4,600 sq.ft. Open Space/High Ceilings 2 Restrooms/End Cap Location \$7.00 psf NN w/ cam \$3,477.27