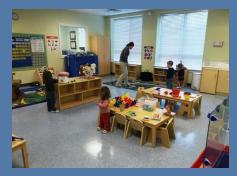

## **Spaces Available**

Suite #101 & 110: 7,200 sq.ft. Fully Built-Out Child Care Center Licensed 110 +/- children \$10.33 psf NN w/ cam \$7,642.69

Suite #120: 4,600 sq.ft. Open Space/High Ceilings 2 Restrooms/End Cap Location \$7.00 psf NN w/ cam \$3,477.27